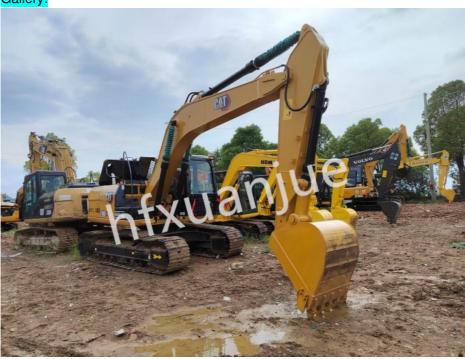

# 315D2 Used CAT Excavators 315D Durability 10.5rpm 15 Tons

#### **Product Description:**

The Caterpillar 315D is a hydraulic excavator produced by Caterpillar. It is mainly used for excavation and loading operations at construction sites, mines and other places. Overall, the Caterpillar 315D is an excellent hydraulic excavator suitable for excavation and loading operations on a variety of construction sites, mines, and more.

#### Gallery: