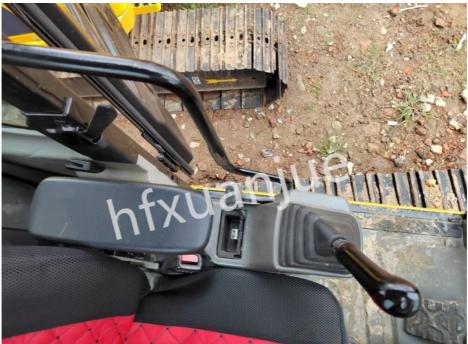

s an excellent hydraulic excavator suitable for excavation and loading operations on a variety of construction sites, mines, and more.

# **Product Details:**

Total transportation length: 8480mm Total transport width: 2550mm Total transportation height: 3150mm Overall height of cab: 3150mm

Wheelbase: 2550mm

Overall tire outside width: 2550mm Counterweight ground clearance: 1262mm Minimum ground clearance: 370mm Rear end turning radius: 2215mm

Maximum digging radius on the ground: 8910mm

Maximum digging depth: 5590mm Maximum vertical digging depth: 3720mm Maximum digging height: 10040mm Maximum unloading height: 6950mm

Advantage:Powerful power system, powerful digging and loading capabilities, comfortable operating environment, high

reliability and durability

#### Gallery:













# Packing&Shipping:

# F&Q

Xuanjue Serve For You, Best Quality And Lowest Price

Q1. What payment method? Payment is negotiable

Q2. Will our company provide any service to the machine?

Yes! Before we deliver the machine, we will test, check, service, maintenance and clean it the machine.

Q3. What's the MOQ ?

MOQ is 1set. FOB or others can be negotiated.

Q4. What's the payment terms?

FOB or others can be negotiated.

Q5. Who pays the freight?

This is determined based on the payment method. We can either find a freight forwarder or the customer can designate a freight forwarder.

If you have any questions, you can call and send an email at any time and leave a message. We will answer you as soon as possible after seeing it.



Hefei Xuanjue Construction Machinery Co., Ltd.



133