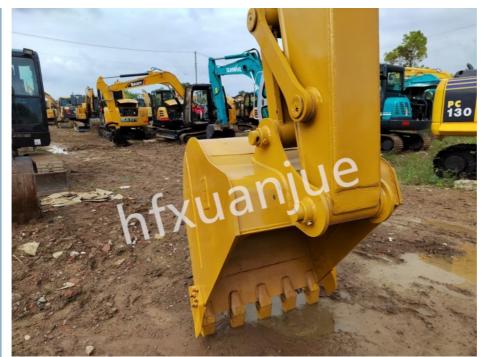

is an excellent hydraulic excavator suitable for excavation and loading operations on a variety of construction sites, mines, and more.

# **Product Details:**

Total transportation length: 8480mm Total transport width: 2550mm Total transportation height: 3150mm Overall height of cab: 3150mm

Wheelbase: 2550mm

Overall tire outside width: 2550mm Counterweight ground clearance: 1262mm Minimum ground clearance: 370mm Rear end turning radius: 2215mm

Maximum digging radius on the ground: 8910mm

Maximum digging depth: 5590mm Maximum vertical digging depth: 3720mm Maximum digging height: 10040mm Maximum unloading height: 6950mm

Advantage:Powerful power system, powerful digging and loading capabilities, comfortable operating environment, high

reliability and durability

#### Gallery:













# Packing&Shipping:

# F&Q

Xuanjue Serve For You, Best Quality And Lowest Price

Q1. What payment method? Payment is negotiable

Q2. Will our company provide any service to the machine?

Yes! Before we deliver the machine, we will test, check, service, maintenance and clean it the machine.

Q3. What's the MOQ ?

MOQ is 1set. FOB or others can be negotiated.

Q4. What's the payment terms?

FOB or others can be negotiated.

Q5. Who pays the freight?

This is determined based on the payment method. We can either find a freight forwarder or the customer can designate a freight forwarder.

If you have any questions, you can call and send an email at any time and leave a message. We will answer you as soon as possible after seeing it.



Hefei Xuanjue Construction Machinery Co., Ltd.



1