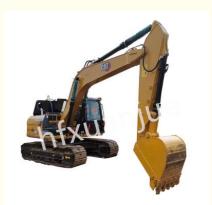

# 315D2 Used CAT Excavators 315D Durability 10.5rpm 15 Tons

#### **Product Description:**

The Caterpillar 315D is a hydraulic excavator produced by Caterpillar. It is mainly used for excavation and loading operations at construction sites, mines and other places. Overall, the Caterpillar 315D is an excellent hydraulic excavator suitable for excavation and loading operations on a variety of construction sites, mines, and more.

#### Gallery: