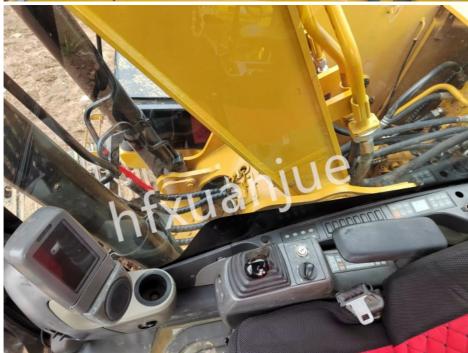

5D is an excellent hydraulic excavator suitable for excavation and loading operations on a variety of construction sites, mines, and more.

# **Product Details:**

Total transportation length: 8480mm Total transport width: 2550mm Total transportation height: 3150mm Overall height of cab: 3150mm

Wheelbase: 2550mm

Overall tire outside width: 2550mm Counterweight ground clearance: 1262mm Minimum ground clearance: 370mm Rear end turning radius: 2215mm

Maximum digging radius on the ground: 8910mm

Maximum digging depth: 5590mm Maximum vertical digging depth: 3720mm Maximum digging height: 10040mm Maximum unloading height: 6950mm

Advantage:Powerful power system, powerful digging and loading capabilities, comfortable operating environment, high

reliability and durability

#### Gallery:













# Packing&Shipping:

# F&Q

Xuanjue Serve For You, Best Quality And Lowest Price

Q1. What payment method? Payment is negotiable

Q2. Will our company provide any service to the machine?

Yes! Before we deliver the machine, we will test, check, service, maintenance and clean it the machine.

Q3. What's the MOQ ?

MOQ is 1set. FOB or others can be negotiated.

Q4. What's the payment terms?

FOB or others can be negotiated.

Q5. Who pays the freight?

This is determined based on the payment method. We can either find a freight forwarder or the customer can designate a freight forwarder.

If you have any questions, you can call and send an email at any time and leave a message. We will answer you as soon as possible after seeing it.



Hefei Xuanjue Construction Machinery Co., Ltd.