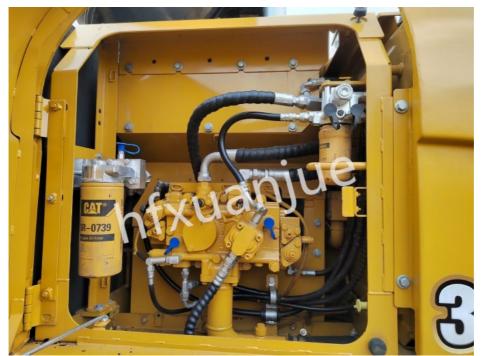

315D is an excellent hydraulic excavator suitable for excavation and loading operations on a variety of construction sites, mines, and more.

# **Product Details:**

Total transportation length: 8480mm Total transport width: 2550mm Total transportation height: 3150mm Overall height of cab: 3150mm

Wheelbase: 2550mm

Overall tire outside width: 2550mm Counterweight ground clearance: 1262mm Minimum ground clearance: 370mm Rear end turning radius: 2215mm

Maximum digging radius on the ground: 8910mm

Maximum digging depth: 5590mm Maximum vertical digging depth: 3720mm Maximum digging height: 10040mm Maximum unloading height: 6950mm

Advantage:Powerful power system, powerful digging and loading capabilities, comfortable operating environment, high

reliability and durability

#### Gallery:













# Packing&Shipping:

# F&Q

Xuanjue Serve For You, Best Quality And Lowest Price

Q1. What payment method? Payment is negotiable

Q2. Will our company provide any service to the machine?

Yes! Before we deliver the machine, we will test, check, service, maintenance and clean it the machine.

Q3. What's the MOQ ?

MOQ is 1set. FOB or others can be negotiated.

Q4. What's the payment terms?

FOB or others can be negotiated.

Q5. Who pays the freight?

This is determined based on the payment method. We can either find a freight forwarder or the customer can designate a freight forwarder.

If you have any questions, you can call and send an email at any time and leave a message. We will answer you as soon as possible after seeing it.



Hefei Xuanjue Construction Machinery Co., Ltd.