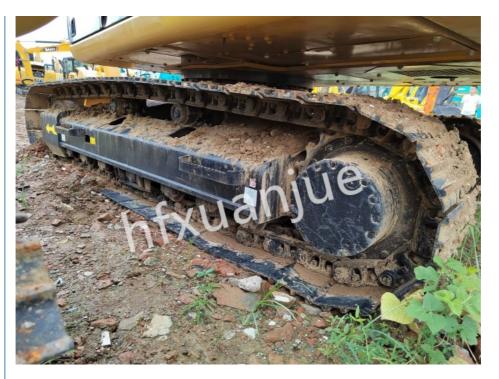

an excellent hydraulic excavator suitable for excavation and loading operations on a variety of construction sites, mines, and more.

# **Product Details:**

Total transportation length: 8480mm Total transport width: 2550mm Total transportation height: 3150mm Overall height of cab: 3150mm

Wheelbase: 2550mm

Overall tire outside width: 2550mm Counterweight ground clearance: 1262mm Minimum ground clearance: 370mm Rear end turning radius: 2215mm

Maximum digging radius on the ground: 8910mm

Maximum digging depth: 5590mm Maximum vertical digging depth: 3720mm Maximum digging height: 10040mm Maximum unloading height: 6950mm

Advantage:Powerful power system, powerful digging and loading capabilities, comfortable operating environment, high

reliability and durability

#### Gallery:













# Packing&Shipping:

# F&Q

Xuanjue Serve For You, Best Quality And Lowest Price

Q1. What payment method? Payment is negotiable

Q2. Will our company provide any service to the machine?

Yes! Before we deliver the machine, we will test, check, service, maintenance and clean it the machine.

Q3. What's the MOQ ?

MOQ is 1set. FOB or others can be negotiated.

Q4. What's the payment terms?

FOB or others can be negotiated.

Q5. Who pays the freight?

This is determined based on the payment method. We can either find a freight forwarder or the customer can designate a freight forwarder.

If you have any questions, you can call and send an email at any time and leave a message. We will answer you as soon as possible after seeing it.



Hefei Xuanjue Construction Machinery Co., Ltd.



13385