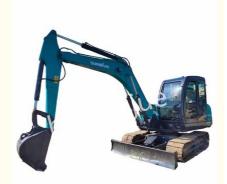

# 8000kg Used Crawler Excavator 80E Sunward Backhoe Excavating Machinery

# 450mm Track Width SUNWARD 80E 8000kg Used Crawler Excavator

#### **PRODUCT DETAILS**

Xuanjue serves you, operates with integrity and serves with heart

Track shoe width: 450mm;

The total width of the crawler track :2150mm;

Minimum ground clearance :340mm; Counterweight ground clearance :745mm;

The minimum turning radius of the front working device: 2390mm;

Rear end turning radius :1680mm The maximum digging radius:6955mm;

The maximum excavation radius of the parking surface : 6830mm;

The maximum digging depth :4285mm; The maximum digging height :6730mm; Maximum unloading height :4775mm;

The maximum vertical excavation depth: 3565mm; Bulldozing board width × height :2160 × 449mm; Dozer blade lift or push depth :420/480mm