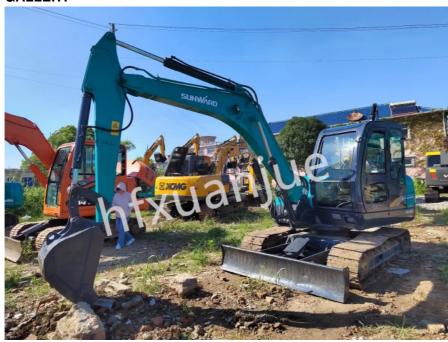

# 8000kg Used Crawler Excavator 80E Sunward Backhoe Excavating Machinery

# 450mm Track Width SUNWARD 80E 8000kg Used Crawler Excavator

#### **PRODUCT DETAILS**

Xuanjue serves you, operates with integrity and serves with heart

Track shoe width: 450mm;

The total width of the crawler track :2150mm;

Minimum ground clearance :340mm; Counterweight ground clearance :745mm;

The minimum turning radius of the front working device: 2390mm;

Rear end turning radius :1680mm The maximum digging radius:6955mm;

The maximum excavation radius of the parking surface : 6830mm;

The maximum digging depth :4285mm; The maximum digging height :6730mm; Maximum unloading height :4775mm;

The maximum vertical excavation depth: 3565mm; Bulldozing board width × height :2160 × 449mm; Dozer blade lift or push depth :420/480mm