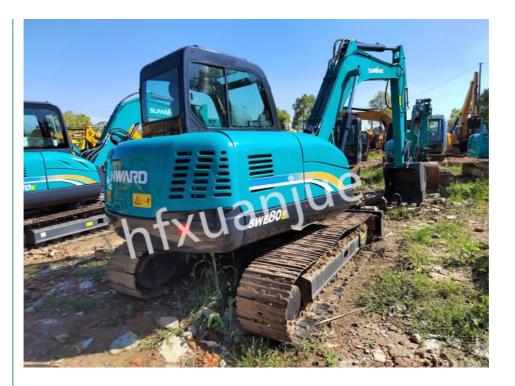

Length Of The Track: 2784mm
Track Shoe Width: 450mm
Total Width Of The Crawler 2150mm

Track

• Rear End Turning Radius: 1680mm

• Highlight: 8000kg Used Crawler Excavator,

**Excavating Used Crawler Excavator**,

80E sunward backhoe

# 450mm Track Width SUNWARD 80E 8000kg Used Crawler Excavator

#### PRODUCT DESCRIPTION

Sunward Intelligent's products cover more than 160 models and specifications in more than ten fields, including large piling machinery, small construction machinery, medium and large excavating machinery, modern rock drilling equipment, industrial vehicles, coal mining equipment, and hydraulic components. The products firmly rank among the first-tier domestic brands and are sold in batches to more than 50 countries and regions around the world.

## **GALLERY**













#### **PRODUCT DETAILS**

Xuanjue serves you, operates with integrity and serves with heart

Track shoe width: 450mm;

The total width of the crawler track :2150mm;

Minimum ground clearance :340mm; Counterweight ground clearance :745mm;

The minimum turning radius of the front working device: 2390mm;

Rear end turning radius :1680mm The maximum digging radius:6955mm;

The maximum excavation radius of the parking surface : 6830mm;

The maximum digging depth :4285mm; The maximum digging height :6730mm; Maximum unloading height :4775mm;

The maximum vertical excavation depth: 3565mm; Bulldozing board width × height :2160 × 449mm; Dozer blade lift or push depth :420/480mm

#### **PACKING AND SHIPPING**

- 1. Bulk carrier: Suitable for larger construction equipment without disassembly.
- 2.