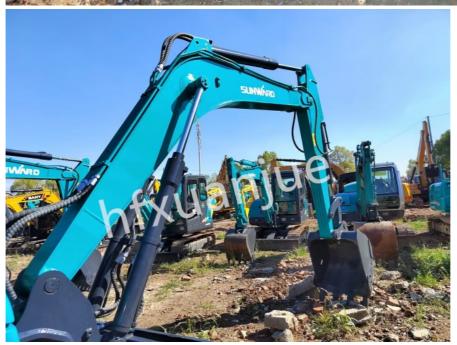

l Length Of The Track: 2784mm
Track Shoe Width: 450mm
Total Width Of The Crawler 2150mm

Track

• Rear End Turning Radius: 1680mm

• Highlight: 8000kg Used Crawler Excavator,

**Excavating Used Crawler Excavator**,

80E sunward backhoe

# 450mm Track Width SUNWARD 80E 8000kg Used Crawler Excavator

#### PRODUCT DESCRIPTION

Sunward Intelligent's products cover more than 160 models and specifications in more than ten fields, including large piling machinery, small construction machinery, medium and large excavating machinery, modern rock drilling equipment, industrial vehicles, coal mining equipment, and hydraulic components. The products firmly rank among the first-tier domestic brands and are sold in batches to more than 50 countries and regions around the world.

## **GALLERY**













#### **PRODUCT DETAILS**

Xuanjue serves you, operates with integrity and serves with heart

Track shoe width: 450mm;

The total width of the crawler track :2150mm;

Minimum ground clearance :340mm; Counterweight ground clearance :745mm;

The minimum turning radius of the front working device: 2390mm;

Rear end turning radius :1680mm The maximum digging radius:6955mm;

The maximum excavation radius of the parking surface : 6830mm;

The maximum digging depth :4285mm; The maximum digging height :6730mm; Maximum unloading height :4775mm;

The maximum vertical excavation depth: 3565mm; Bulldozing board width × height :2160 × 449mm; Dozer blade lift or push depth :420/480mm

#### **PACKING AND SHIPPING**

- 1. Bulk carrier: Suitable for larger construction equipment without disassembly.
- 2