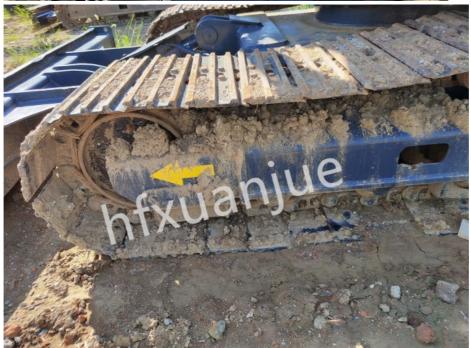

tal Length Of The Track: 2784mm
Track Shoe Width: 450mm
Total Width Of The Crawler 2150mm

Track

• Rear End Turning Radius: 1680mm

• Highlight: 8000kg Used Crawler Excavator,

**Excavating Used Crawler Excavator**,

80E sunward backhoe

# 450mm Track Width SUNWARD 80E 8000kg Used Crawler Excavator

#### PRODUCT DESCRIPTION

Sunward Intelligent's products cover more than 160 models and specifications in more than ten fields, including large piling machinery, small construction machinery, medium and large excavating machinery, modern rock drilling equipment, industrial vehicles, coal mining equipment, and hydraulic components. The products firmly rank among the first-tier domestic brands and are sold in batches to more than 50 countries and regions around the world.

## **GALLERY**













#### **PRODUCT DETAILS**

Xuanjue serves you, operates with integrity and serves with heart

Track shoe width: 450mm;

The total width of the crawler track :2150mm;

Minimum ground clearance :340mm; Counterweight ground clearance :745mm;

The minimum turning radius of the front working device: 2390mm;

Rear end turning radius :1680mm The maximum digging radius:6955mm;

The maximum excavation radius of the parking surface : 6830mm;

The maximum digging depth :4285mm; The maximum digging height :6730mm; Maximum unloading height :4775mm;

The maximum vertical excavation depth: 3565mm; Bulldozing board width × height :2160 × 449mm; Dozer blade lift or push depth :420/480mm

#### **PACKING AND SHIPPING**

- 1. Bulk carrier: Suitable for larger construction equipment without disassembly.
-