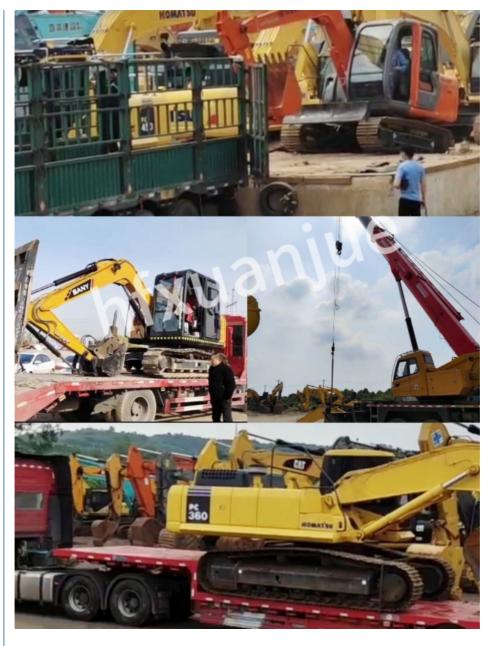

450mm;

The total width of the crawler track :2150mm;

Minimum ground clearance :340mm; Counterweight ground clearance :745mm;

The minimum turning radius of the front working device: 2390mm;

Rear end turning radius :1680mm The maximum digging radius:6955mm;

The maximum excavation radius of the parking surface : 6830mm;

The maximum digging depth :4285mm; The maximum digging height :6730mm; Maximum unloading height :4775mm;

The maximum vertical excavation depth: 3565mm; Bulldozing board width × height :2160 × 449mm; Dozer blade lift or push depth :420/480mm

#### **PACKING AND SHIPPING**

- 1. Bulk carrier: Suitable for larger construction equipment without disassembly.
- 2. Container: The cheapest and fastest way is to put the machine into the container that needs to be disassembled.



#### Xuanjue Serve For You, Best Quality And Lowest Price

- Q1. What payment method?
  - Payment is negotiable
- Q2. Will our company provide any service to the machine?
  - Yes! Before we deliver the machine, we will test, check, service, maintenance and clean it the machine.
- Q3. What's the MOQ?
  - MOQ is 1set. FOB or others can be negotiated.
- Q4. What's the payment terms?
  - FOB or others can be negotiated.
- Q5. Who pays the freight?

This is determined based on the payment method. We can either find a freight forwarder or the customer can designate a

If you have any questions, you can call and send an email at any time and leave a message. We will answer you as soon as possible after seeing it.



Hefei Xuanjue Construction Machinery Co., Ltd.



13385604601



used-excavator