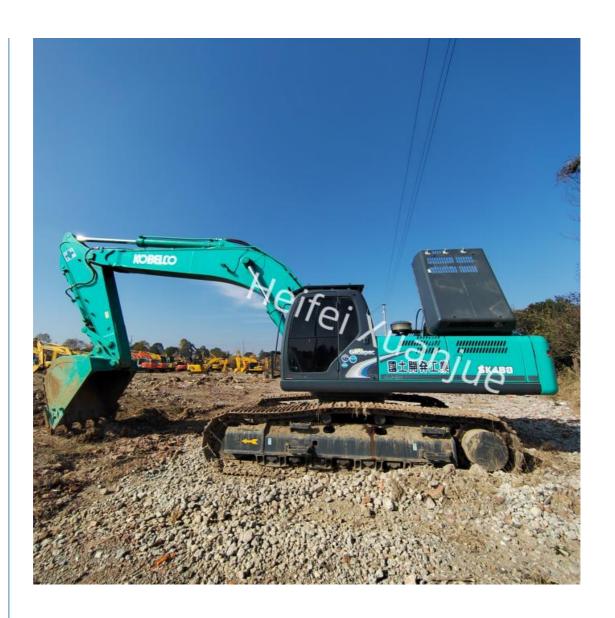

# 2020 Used Kobelco 480 Excavator 7.8m Max Digging Depth Low Fuel Consumption

## Used Kobelco SK480 Japan Excavator 48 Tons 48000kg

### Features:

Product Name: Used Kobelco Excavator

OperatingWeight: 51000kg

Condition: Used Year: 2020

Max Lifting Capacity: 5t Bucket Capacity: 2.5m<sup>3</sup>