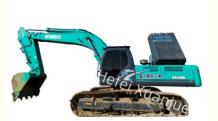

# 2020 Used Kobelco 480 Excavator 7.8m Max Digging Depth Low Fuel Consumption

## Used Kobelco SK480 Japan Excavator 48 Tons 48000kg

### Features:

Product Name: Used Kobelco Excavator

OperatingWeight: 51000kg

Condition: Used Year: 2020

Max Lifting Capacity: 5t Bucket Capacity: 2.5m<sup>3</sup>