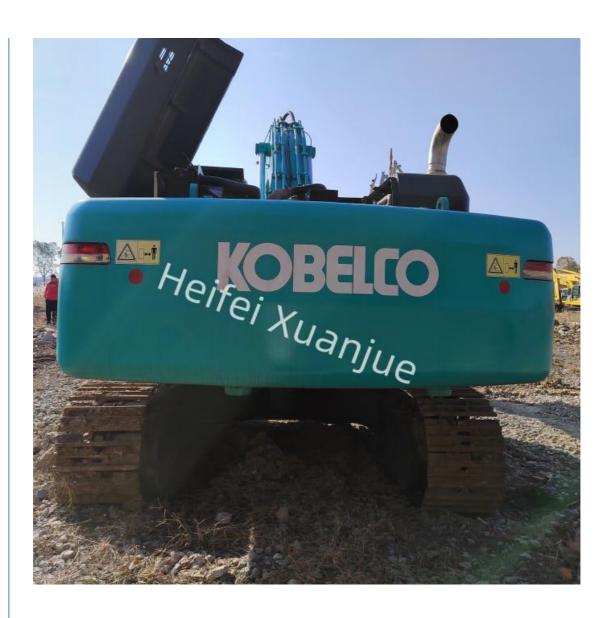

## Used Kobelco SK480 Japan Excavator 48 Tons 48000kg

### Features:

Product Name: Used Kobelco Excavator

OperatingWeight: 51000kg

Condition: Used Year: 2020

Max Lifting Capacity: 5t Bucket Capacity: 2.5m<sup>3</sup>