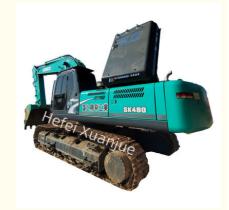

# 2020 Used Kobelco 480 Excavator 7.8m Max Digging Depth Low Fuel Consumption

## Used Kobelco SK480 Japan Excavator 48 Tons 48000kg

### Features:

Product Name: Used Kobelco Excavator

OperatingWeight: 51000kg

Condition: Used Year: 2020

Max Lifting Capacity: 5t Bucket Capacity: 2.5m<sup>3</sup>