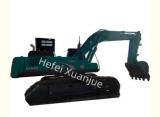

# 2020 Used Kobelco 480 Excavator 7.8m Max Digging Depth Low Fuel Consumption

## Used Kobelco SK480 Japan Excavator 48 Tons 48000kg

### Features:

Product Name: Used Kobelco Excavator

OperatingWeight: 51000kg

Condition: Used Year: 2020

Max Lifting Capacity: 5t Bucket Capacity: 2.5m<sup>3</sup>