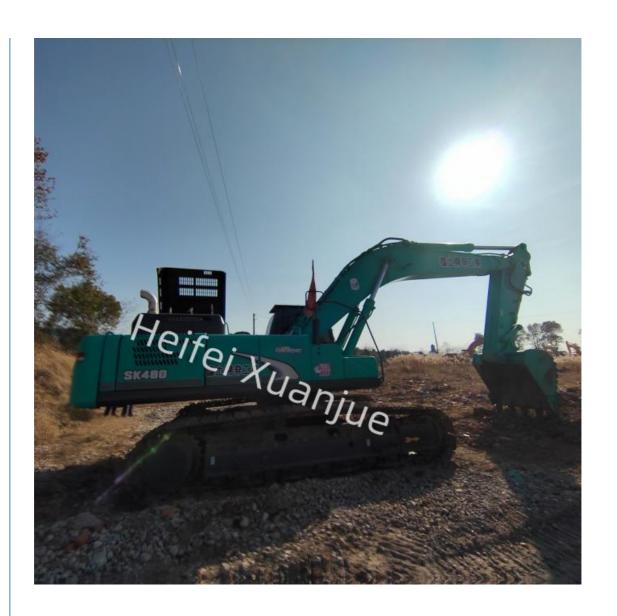

## Used Kobelco SK480 Japan Excavator 48 Tons 48000kg

### Features:

Product Name: Used Kobelco Excavator

OperatingWeight: 51000kg

Condition: Used Year: 2020

Max Lifting Capacity: 5t Bucket Capacity: 2.5m<sup>3</sup>